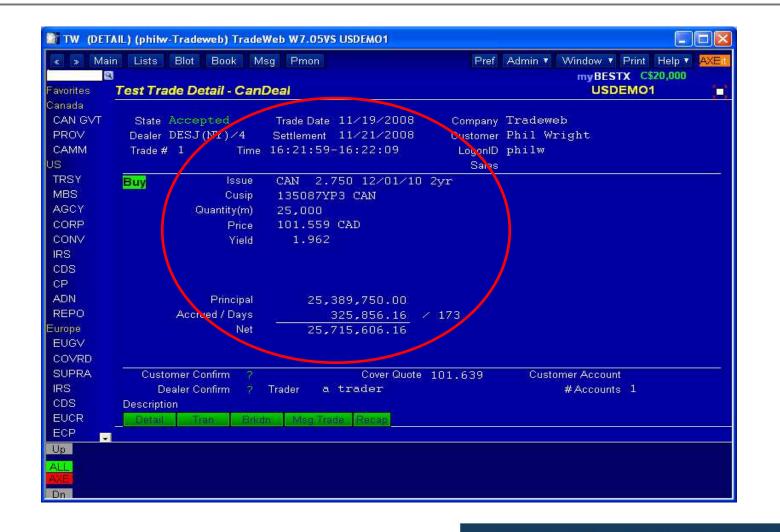

|           |     |            |          |                   |                     |
| IRS       |                   |              |             |         |           |           |     |            |          |                   |                     |
| CDS       | <                 | 10           |             |         |           |           |     |            |          |                   |                     |
| EUCR      | MBlot Trd         | Xprs Sum     | mary Down   | load    |           |           |     | CC         | ustomer  | PgU               | p Pg D              |
| ECP _     | Trades 1          | oaded.       |             |         |           |           |     |            |          |                   | Help                |



### Trade Detail

#### CANDEAL





### Transaction RECAP

### CANDEAL

| Tradit score in right | ain Lists<br>🕄      |          | Book Msg       |                      |                  | Pref Admin ▼ | myBE