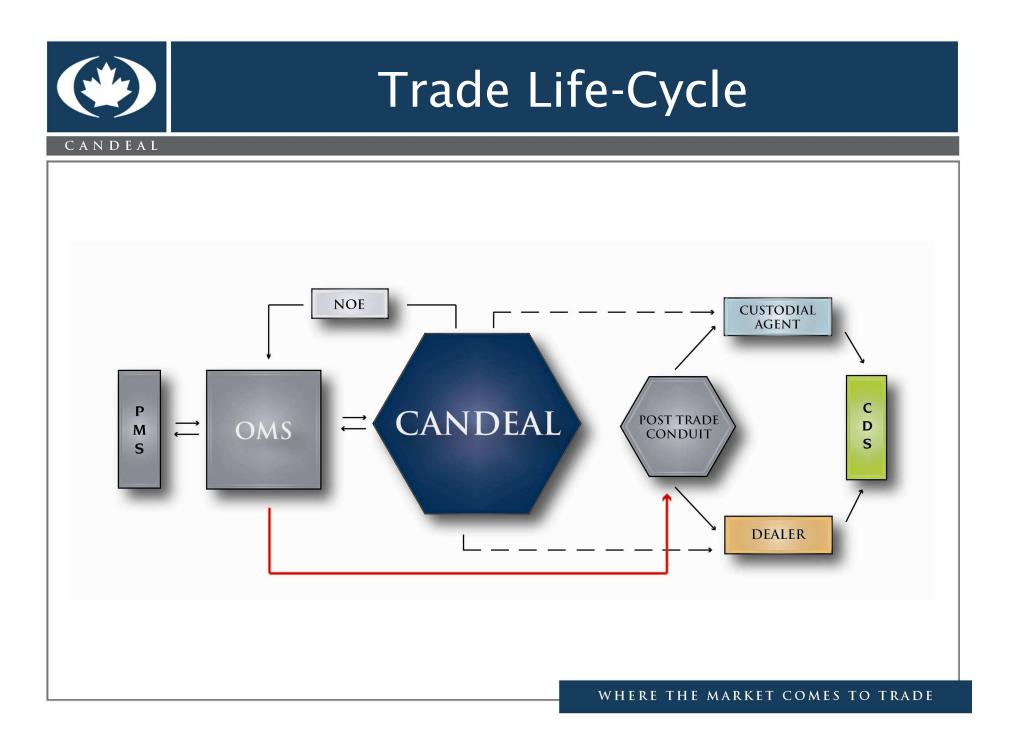

Electronic Trading in OTC Markets: A Risk Management Windfall PRMIA, Toronto February 18, 2009

- OTC Markets
- Electronic Trading
- Risk Management Opportunities
- Trade Life-Cycle
- Trade Record
- · What Can I Do Today?